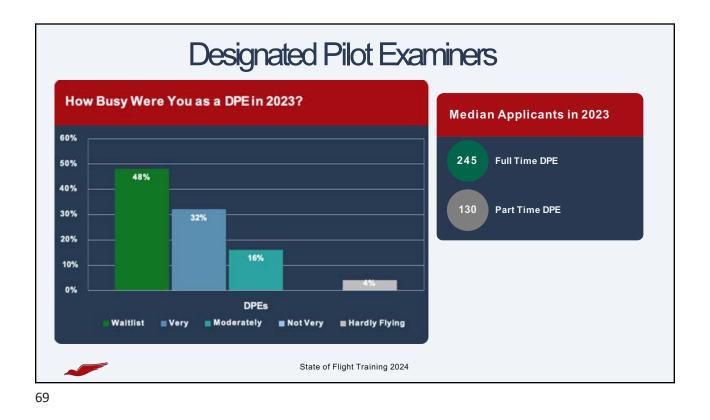

ot necessarily represent the views of pilots, aircraft owners or AOPA members, and therefore should not be used for research purposes.

**O** Reluctantly

O No

O Ugh, depends

O Of course

| Poll results     |                                                               |
|------------------|---------------------------------------------------------------|
| Ne asked:        |                                                               |
|                  | n a trip with no planned fuel stops required, do you land for |
| bathroom breaks? |                                                               |
| 49% Of course    | 49% - Of course                                               |
|                  | 49% - Of course<br>23% - Ugh – it depends                     |































So if you're like me, and sometimes find yourself a little high on final...

...maybe consider some training!