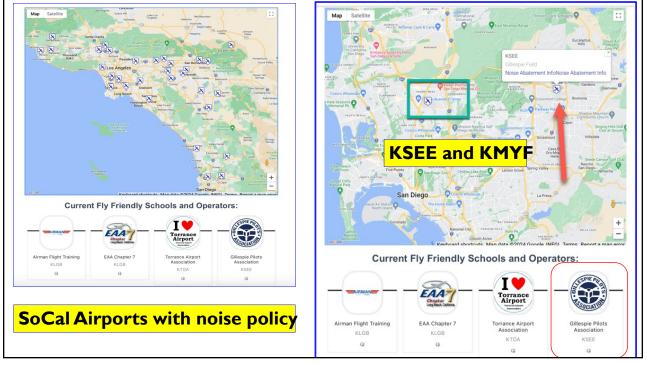

# Gillespie Pilots good-neighbor noise abatement

| 2 | c |
|---|---|
| Э | 0 |

| <b>GPA</b> Financial<br>2023 Year End | Report |
|---------------------------------------|--------|
| 2023 Year End                         | Report |