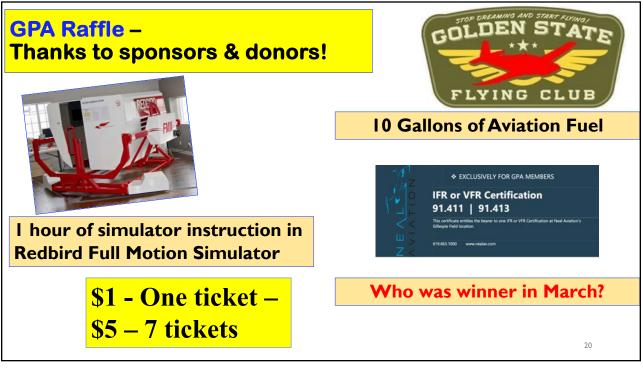

ircraft Display Days &













Captain Rick Fordem sent us this picture from his last FEDEX flight





| 2024 G             | PA Officers                  |
|--------------------|------------------------------|
| Denny Breslin      | President                    |
| Leslie Day         | Vice President               |
| Wes Morris         | Secretary                    |
| Doug Ferry         | Treasurer                    |
| Rick Fordem        | Immediate Past President*    |
| Bill Allen         | GPA Board                    |
| Tom D'Amico        | GPA Board                    |
| Jim Gombold        | GPA Board/Webmaster*         |
| Immediate Past Pre | sident* not electable office |





*Thanks, Phyllis Trombi- for making the coffee! Thanks, Wes Morris for those donuts!* 





















| HOME ABOUTUS OURIMPACT EVENTS GALLERY WEBCAM | EDIE DIG                   | RESOURCES ABOUT GILLESPIE MEETING ARCHIVES MY ACCOUNT                                                                                                                                                                                                                                                                                                                                                                                                                                                                                                                                                                                                                                               |
|---------------------------