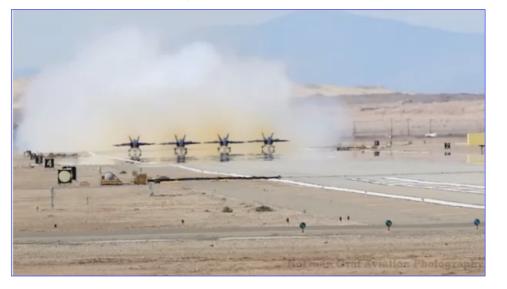

## A little Blue Angels Girl Action... Watch the "slot" pilot – Lt Amanda Lee...

44

'Blue Angels' Trailer: Glen Powell- Documentary Doing Flyby On Imax Screens Ahead Of Prime Video Debut

A brand-new documentary featuring never-before-seen footage of the Blue Angels will be on the big screen in May.