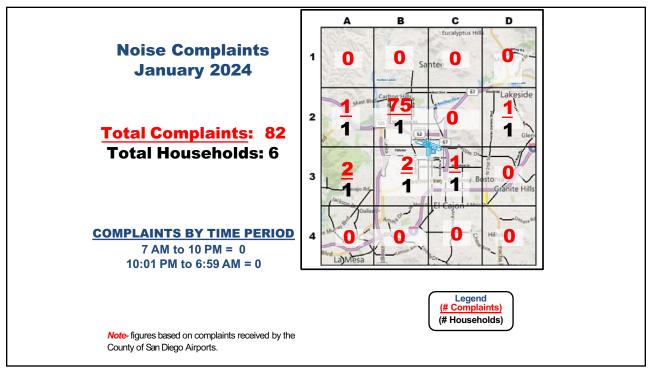

# Gillespie Pilots good-neighbor noise abatement

| 2 | c |
|---|---|
| Э | 0 |

| <b>GPA</b> Financial<br>2023 Year End | Report |
|---------------------------------------|--------|
| 2023 Year End                         | Report |