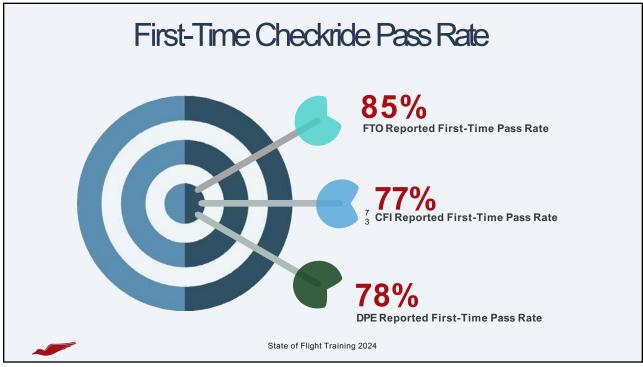

essarily represent the views of pilots, aircraft owners or AOPA members, and therefore should not be used for research purposes.

**O** Reluctantly

O No

O Ugh, depends

O Of course

| Poll results     |                                                               |
|------------------|---------------------------------------------------------------|
| Ne asked:        |                                                               |
|                  | n a trip with no planned fuel stops required, do you land for |
| bathroom breaks? |                                                               |
| 49% Of course    | 49% - Of course                                               |
|                  | 49% - Of course<br>23% - Ugh – it depends                     |































So if you're like me, and sometimes find yourself a little high on final...

...maybe consider some training!