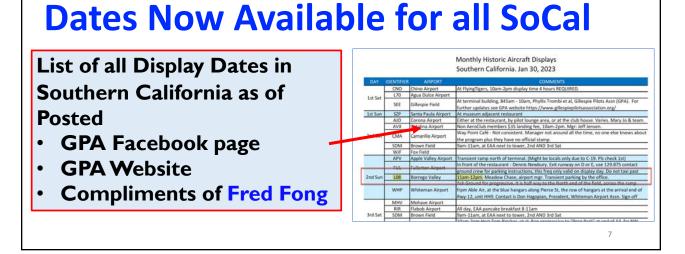

## **GPA Calendar February**

# **Historic Aircraft Display**

### Phyllis Trombi

#### **Gillespie Pilots Association**

#### Normal Rules!

- Display during GPA meetings
- Sign-off available following meeting
- Pick up paperwork after the meeting



# GPA Classic AC Display Historic Aircraft Display Days &













Captain Rick Fordem sent us this picture from his last FEDEX flight





| 2024 G             | PA Officers                  |
|--------------------|------------------------------|
| Denny Breslin      | President                    |
| Leslie Day         | Vice President               |
| Wes Morris         | Secretary                    |
| Doug Ferry         | Treasurer                    |
| Rick Fordem        | Immediate Past President*    |
| Bill Allen         | GPA Board                    |
| Tom D'Amico        | GPA Board                    |
| Jim Gombold        | GPA Board/Webmaster*         |
| Immediate Past Pre | sident* not electable office |





*Thanks, Phyllis Trombi- for making the coffee! Thanks, Wes Morris for those donuts!* 





















| HOME A