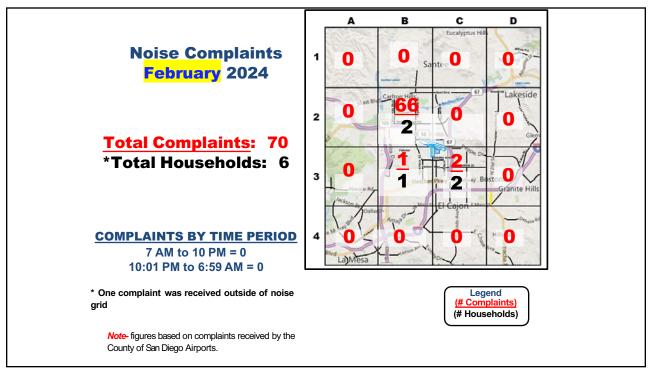

# Gillespie Pilots good-neighbor noise abatement

| 2 | c |
|---|---|
| Э | 0 |

| <b>GPA</b> Financial<br>2023 Year End | Report |
|---------------------------------------|--------|
| 2023 Year End                         | Report |