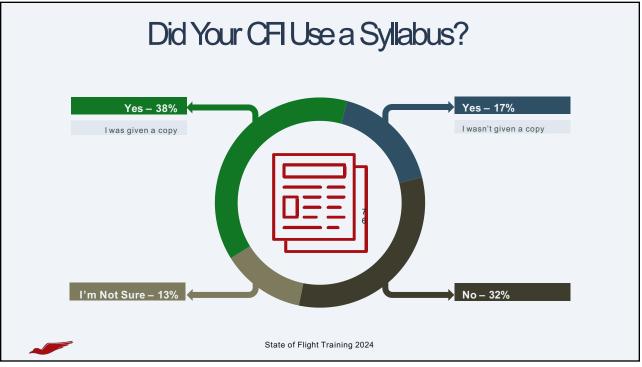

rily represent the views of pilots, aircraft owners or AOPA members, and therefore should not be used for research purposes.

**O** Reluctantly

O No

O Ugh, depends

O Of course

| Poll results     |                                                               |
|------------------|---------------------------------------------------------------|
| Ne asked:        |                                                               |
|                  | n a trip with no planned fuel stops required, do you land for |
| bathroom breaks? |                                                               |
| 49% Of course    | 49% - Of course                                               |
|                  | 49% - Of course<br>23% - Ugh – it depends                     |































So if you're like me, and sometimes find yourself a little high on final...

...maybe consider some training!