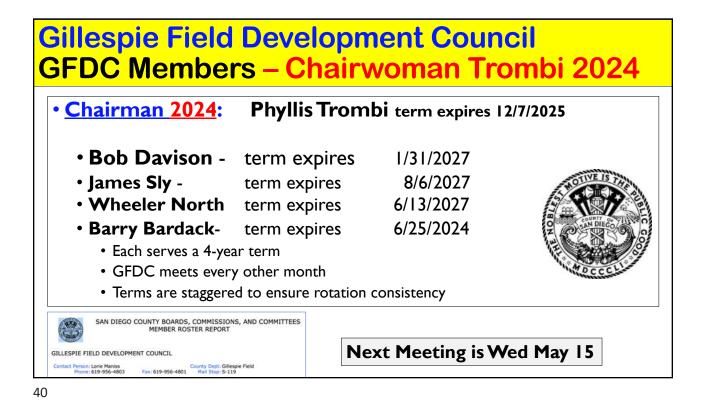

# Gillespie Pilots good-neighbor noise abatement

| 2 | c |
|---|---|
| Э | 0 |

| <b>GPA</b> Financial<br>2023 Year End | Report |
|---------------------------------------|--------|
| 2023 Year End                         | Report |