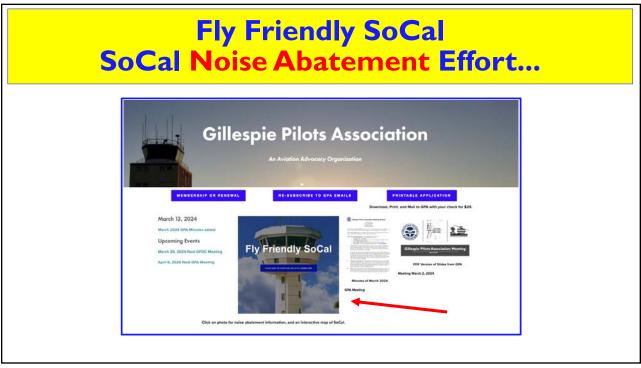

# Gillespie Pilots good-neighbor noise abatement

| 2 | c |
|---|---|
| Э | 0 |

| <b>GPA</b> Financial<br>2023 Year End | Report |
|---------------------------------------|--------|
| 2023 Year End                         | Report |