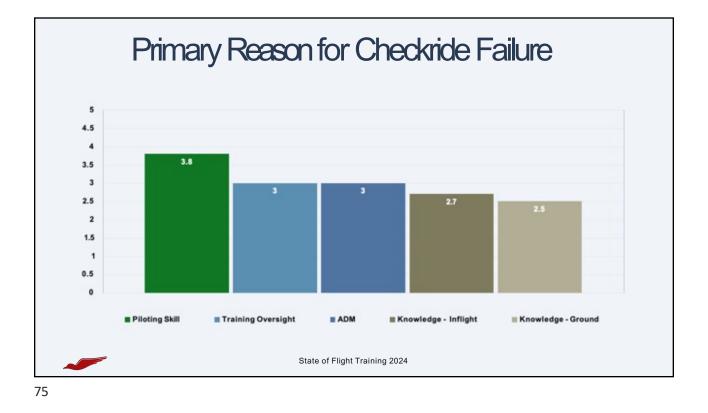

sarily represent the views of pilots, aircraft owners or AOPA members, and therefore should not be used for research purposes.

**O** Reluctantly

O No

O Ugh, depends

O Of course

| Poll results     |                                                               |
|------------------|---------------------------------------------------------------|
| Ne asked:        |                                                               |
|                  | n a trip with no planned fuel stops required, do you land for |
| bathroom breaks? |                                                               |
| 49% Of course    | 49% - Of course                                               |
|                  | 49% - Of course<br>23% - Ugh – it depends                     |































So if you're like me, and sometimes find yourself a little high on final...

...maybe consider some training!