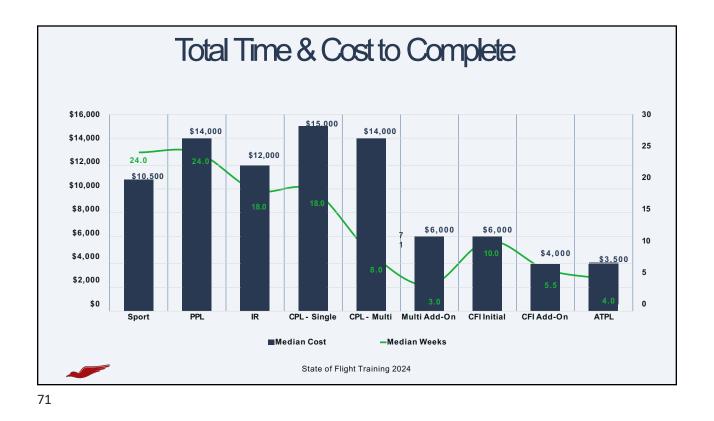

ecessarily represent the views of pilots, aircraft owners or AOPA members, and therefore should not be used for research purposes.

**O** Reluctantly

O No

O Ugh, depends

O Of course

| Poll results     |                                                               |
|------------------|---------------------------------------------------------------|
| Ne asked:        |                                                               |
|                  | n a trip with no planned fuel stops required, do you land for |
| bathroom breaks? |                                                               |
| 49% Of course    | 49% - Of course                                               |
|                  | 49% - Of course<br>23% - Ugh – it depends                     |































So if you're like me, and sometimes find yourself a little high on final...

...maybe consider some training!