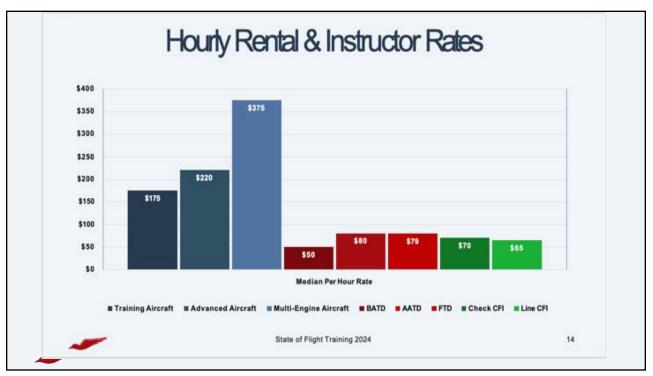

necessarily represent the views of pilots, aircraft owners or AOPA members, and therefore should not be used for research purposes.

**O** Reluctantly

O No

O Ugh, depends

O Of course

| Poll results     |                                                               |
|------------------|---------------------------------------------------------------|
| Ne asked:        |                                                               |
|                  | n a trip with no planned fuel stops required, do you land for |
| bathroom breaks? |                                                               |
| 49% Of course    | 49% - Of course                                               |
|                  | 49% - Of course<br>23% - Ugh – it depends                     |































So if you're like me, and sometimes find yourself a little high on final...

...maybe consider some training!