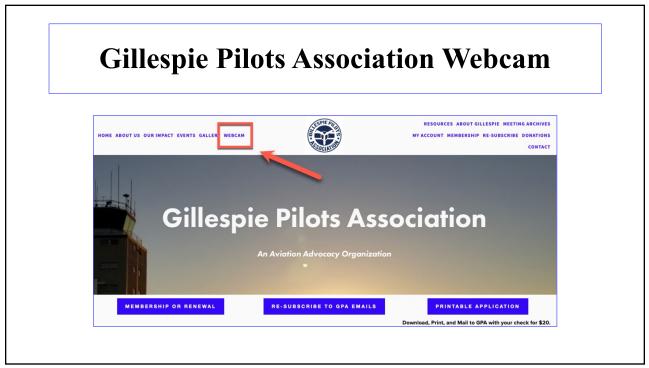

*Thanks, Phyllis Trombi- for making the coffee! Thanks, Wes Morris for those donuts!* 

| HOME ABOUTUS OURIMPACT EVENTS GALLERY WEBCAM | EDIE DIG                   | RESOURCES ABOUT GILLESPIE MEETING ARCHIVES MY ACCOUNT                                                                                                                                                                                                                                                                                                                                                                                                                                                                                                                                                                                                                                               |
|----------------------------------------------|----------------------------|-----------------------------------------------------------------------------------------------------------------------------------------------------------------------------------------------------------------------------------------------------------------------------------------------------------------------------------------------------------------------------------------------------------------------------------------------------------------------------------------------------------------------------------------------------------------------------------------------------------------------------------------------------------------------------------------------------|
|                                              | RESOCIATION                | MEMBERSHIP RE-SUBSCRIBE DONATIONS CONTACT                                                                                                                                                                                                                                                                                                                                                                                                                                                                                                                                                                                                                                                           |
|                                              | View in Full Screen for be | st results.                                                                                                                                                                                                                                                                                                                                                                                                                                                                                                                                                                                                                                                                                         |
|                                              |                            | ALC: NOT                                                                                                                                                                                                                                                                                                                                                                                                                                                                                                                                                                                                                                                                                            |
|                                              |                            | and the second se |
|                                              |                            |                                                                                                                                                                                                                                                                                                                                                                                                                                                                                                                                                                                                                                                                                                     |
| Webcam                                       | View                       | Timelapse View                                                                                                                                                                                                                                                                                                                                                                                                                                                                                                                                                                                                                                                                                      |
|                                              |                            |                                                                                                                                                                                                                                                                                                                                                                                                                                                                                                                                                                                                                                                                                                     |