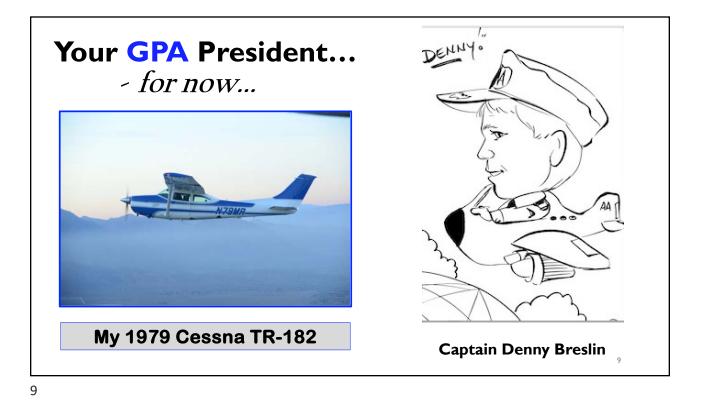

# GPA Classic AC Display Historic Aircraft Display Days &

Captain Rick Fordem sent us this picture from his last FEDEX flight

| 2024 G             | PA Officers                  |
|--------------------|------------------------------|
| Denny Breslin      | President                    |
| Leslie Day         | Vice President               |
| Wes Morris         | Secretary                    |
| Doug Ferry         | Treasurer                    |
| Rick Fordem        | Immediate Past President*    |
| Bill Allen         | GPA Board                    |
| Tom D'Amico        | GPA Board                    |
| Jim Gombold        | GPA Board/Webmaster*         |
| Immediate Past Pre | sident* not electable office |