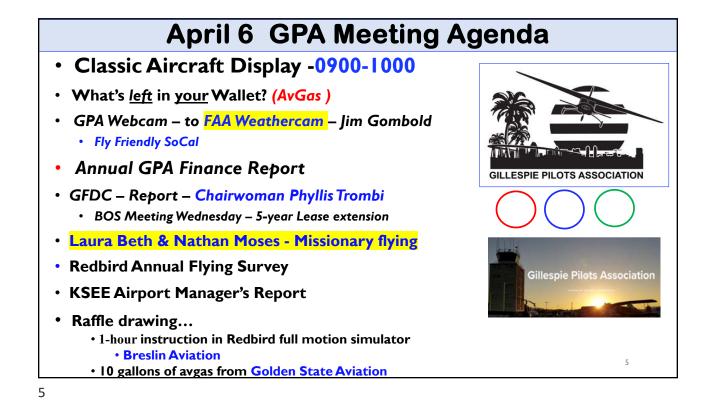

# GPA Classic AC Display Historic Aircraft Display Days &

Captain Rick Fordem sent us this picture from his last FEDEX flight

| 2024 G             | PA Officers                  |
|--------------------|------------------------------|
| Denny Breslin      | President                    |
| Leslie Day         | Vice President               |
| Wes Morris         | Secretary                    |
| Doug Ferry         | Treasurer                    |
| Rick Fordem        | Immediate Past President*    |
| Bill Allen         | GPA Board                    |
| Tom D'Amico        | GPA Board                    |
| Jim Gombold        | GPA Board/Webmaster*         |
| Immediate Past Pre | sident* not electable office |